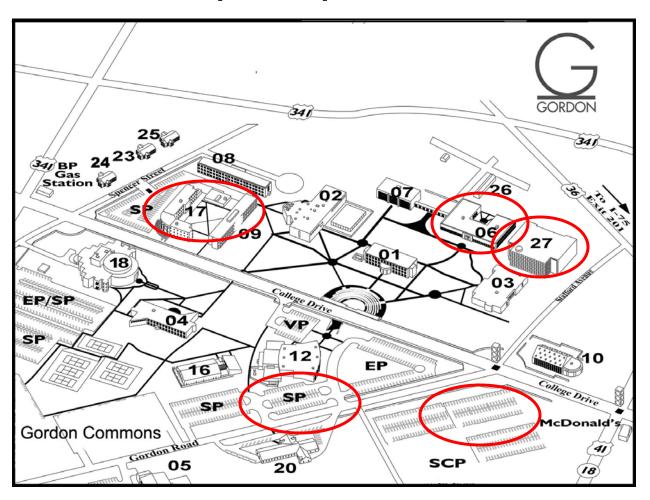

# Gordon Campus Map – NOT TO SCALE

- EP Faculty/Staff Parking
- **SP** Student Parking

## **SCP – Sports Complex Parking**

- VP Visitor Parking
- 01 Lambdin Hall
- 02 Student Center
- 03 Hightower Library
- 04 Academic Building
- 05 Plant Operations

#### 06 – Russell Hall

- 07 Smith Hall
- 08 Watson Hall

- 09 Connell Hall
- 10 Guillebeau Hall
- 12 Alumni Memorial Hall
- 16 Indoor Swimming Pool
- 17 Melton Hall
- 18 Fine Arts Building
- 20 Public Safety
- 23 GYSTC
- 24-Admissions
- 25 Community Education
- 26 Human Resources & Payroll
- **27 Instructional Complex**