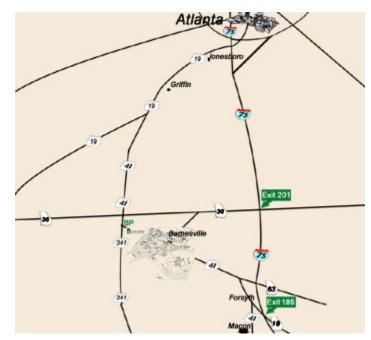

## **DIRECTIONS TO GORDON**

### I-75 South from Atlanta

Take Exit 201 and turn right onto GA-36 West. Travel approximately 14 miles, and bear right at the fork in the road (continuing on GA-36 West). Turn left at the stop sign onto US-41/7. Continue four miles, and turn left at the BP Station onto College Drive. Visitor parking is on the right.

### I-75 North from Macon

Take Exit 185 onto Harold G. Clark Pkwy (Hwy 18), Turn left off of ramp. Road dead ends in front of Monroe Academy, Turn right into (18/41). 18/41 takes you right into Barnesville where you left turn at the McDonalds on College Dr. Visitor parking is on the left.